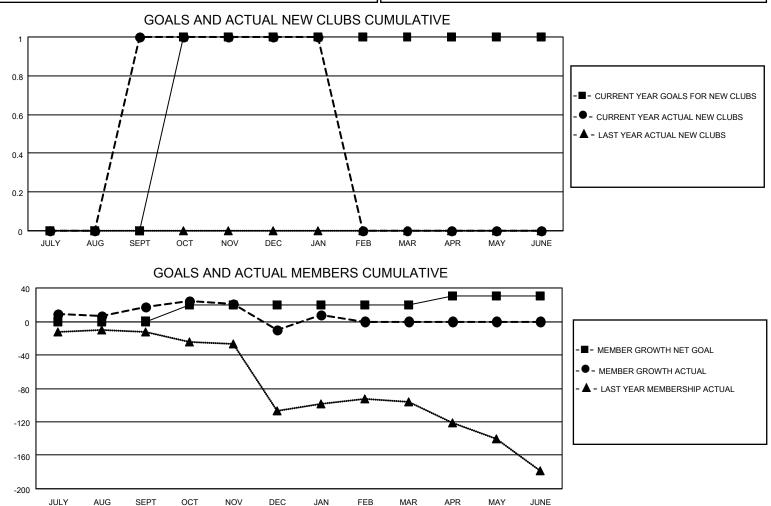

## LOCATION THAILAND

District 310 C

Results as of: 1/31/2023

| Clubs                 |               |           |               | Members               |                         |                         |                                                    |
|-----------------------|---------------|-----------|---------------|-----------------------|-------------------------|-------------------------|----------------------------------------------------|
| RESULTS FOR 2022-2023 |               |           |               | RESULTS FOR 2022-2023 |                         |                         |                                                    |
| QUARTER               | NEW CLUB GOAL | NEW CLUBS | DROPPED CLUBS | QUARTER               | MBER GROWTH NET<br>GOAL | MEMBER GROWTH<br>ACTUAL | DROPPED<br>MEMBERS ACTUAL<br>(including transfers) |
| JULY/AUG/SEPT         | 0             | 1         | 0             | JULY/AUG/SEPT         | 0                       | 45                      | 25                                                 |
| OCT/NOV/DEC           | 1             | 0         | 0             | OCT/NOV/DEC           | 20                      | 23                      | 46                                                 |
| JAN/FEB/MAR           | 0             | 0         | 0             | JAN/FEB/MAR           | 0                       | 22                      | 4                                                  |
| APR/MAY/JUNE          | 0             | 0         | 0             | APR/MAY/JUNE          | 10                      | 0                       | 0                                                  |